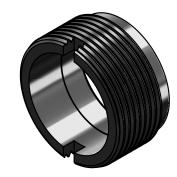

##® F9H5±B9F! 89H9M9K 5G<

GWU'Y. Bch'Hc 'GWU'Y

A 5H9F-5@ Ø% "\$) '6F5GGFC 8 '5G%) \* +#(, \*

: ₽ f<.

H.\gxfUk\b(]\gfh\7\7\cdmf[\hcZ 9bk\UfY\5i\gf\]\UfDm@N\UbX\a\Um bch\Y\fYdfcXi\WX\b\7\~cfdUfh k\n\cin\h\Y\k\ff\V\b\Vb\g\bhcZ 9bk\UfY\5i\gf\\]\UfDm@N\