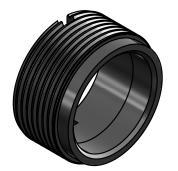

##® F9H5±B9F! 89H9M9K 5G<

GWU'Y. Bch'Hc 'GWU'Y

A 5H9F-5@ Ø% "\$) '6F5GGFC 8 '5G%) \* +#(, \*

: ₽ f<.

H.\gxfUk\b(]\gfh\7\7\cdmf[\hcZ 9bk\UfY\5i\gf\]\UfDm@N\UbX\a\Um bch\Y\fYdfcXi\WX\b\7\~cfdUfh k\n\cin\h\Y\k\ff\V\b\Vb\g\bhcZ 9bk\UfY\5i\gf\\]\UfDm@N\