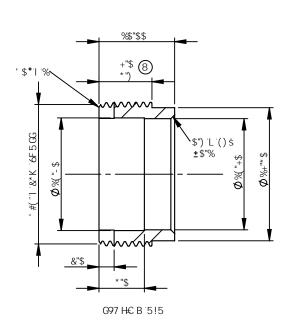

## **APPROVED**

By Lothar Rosenberger at 8:11 am, Sep 24, 2010

|     | ,           |                             |                                                     |               |
|-----|-------------|-----------------------------|-----------------------------------------------------|---------------|
| F9J | 85H9        | 7B                          | 5A 9B8A 9BHG                                        | AC8≑=98<br>6M |
| 5   | %(#\$*#\$%  |                             |                                                     |               |
| 6   | &' #\$+#\$% |                             | G@C HA C J 98                                       |               |
| 7   | &&#\$' #\$& |                             | 7 < 5 A : 9F : 588 98 ž HC @9F 5 B 7 9 7 < 5 B ; 98 |               |
| 8   | &(#\$-#%\$  | %(#\$-#%\$ *")!+'K 5G', (8) |                                                     | GA            |
|     |             |                             |                                                     |               |
|     |             |                             |                                                     | l ノ           |

## ; 9B9F5@BCH9G

- ....F9A C J 9'5@6l FFG'5B8
- ·····G<5FD'98; 9G'l B@9GG
- .....CHk:9FK €9°GH5H98
- ····8 ≠ 9BG€BG5F9 B a a fig

## HC @9F5B7 9'9L7 9DHK < 9F9'GH5H98.

| 8F5K B      | D? | - '9bXYUjcif'FXž<br>7 Uf]b[VU\žBGK ž&&&<br>D\"''*%1&!-)&)!-)%% |
|-------------|----|----------------------------------------------------------------|
| 7 < 97 ? 98 |    |                                                                |
| 5 DDFC J 98 |    | : UI "'* % &! - ) &(!, (&%                                     |

##® F9H5±B9F! 89H9M9K 5G<

GWU'Y. Bch'Hc 'GWU'Y

A 5H9F-5@ Ø% "\$) '6F5GGFC 8 '5G%) \* +#(, \*

: ₽ f<.

H.\gxfUk\b(]\gfh\7\7\cdmf[\hcZ 9bk\UfY\5i\gf\]\UfDm@N\UbX\a\Um bch\Y\fYdfcXi\WX\b\7\~cfdUfh k\n\cin\h\Y\k\ff\V\b\Vb\g\bhcZ 9bk\UfY\5i\gf\\]\UfDm@N\